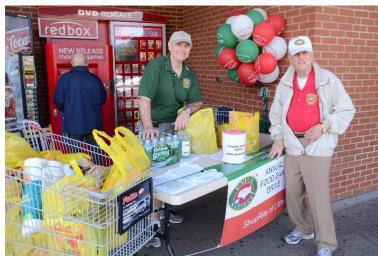

On Saturday the 23<sup>rd</sup> we held our annual community day at the ShopRite in Little Falls. We collected a lot of food and several hundred in cash. We gave out balloons to the children and overall it was a great day and the generosity of the individuals who gave was unprecedented. Once again, Chuck Russo and his team has done an amazing job in organizing this great event.