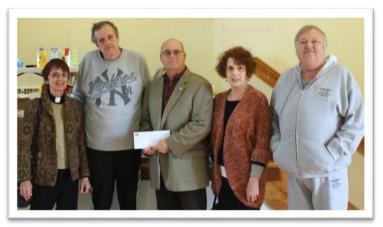

At St. Agnes Church Food Pantry Presenting the UNICO National Ralph Torraco Food & Shelter Grant

Pictured from the left are: Archdeacon Deborah Drake, pastor of St. Agnes Episcopal Church; Bob Dombrowski, comanager of the Food Pantry; John Barbieri, President of the Passaic Valley UNICO; Roni Corrado, Passaic Valley UNICO member; and Pat Keating, co-manager of the Food Pantry