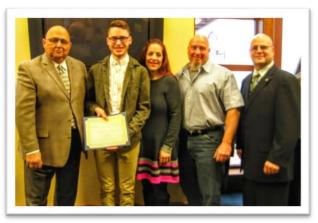

## **Our Most Recent Photos**

At Montclair University Presenting our Study Abroad Grant to Joseph Scarpa

Pictured from the left are: Joseph Agresti PNP and Passaic Valley Chapter member, MSU Italian Studies Student Joseph Scarpa, Mrs. & Mr. Scarpa, John Barbieri Passaic Valley Chapter President