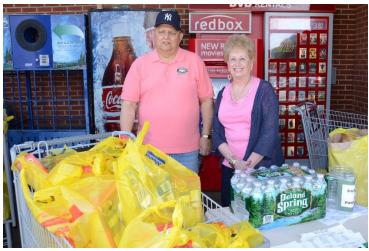

On Saturday the 23<sup>rd</sup> we held our annual community day at the ShopRite in Little Falls. We collected a lot of food and several hundred in cash. We gave out balloons to the children and overall it was a great day and the generosity of the individuals who gave was unprecedented. Once again, Chuck Russo and his team has done an amazing job in organizing this great event.