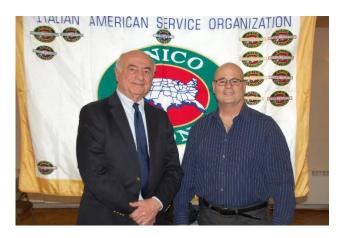

Above Right photo: Marconi Award Recipient Jon Odorico from University of Wisconsin, with Passaic Valley Chapter President John Barbieri, at the Mid-Year Board Meeting in Atlantic City

All of the pictures from the weekend can be seen in the Photo Gallery on our chapter website <u>www.PVUNICO.com</u>

#### Chapter Meeting ~ March 9, 2016 Book Signing & "Big Chil Raffle"

Above Left Photo: Richard Muti, Author (left), gave a history of the life of Frank Sinatra. Pictured with Richard is PV Chapter President John Barbieri