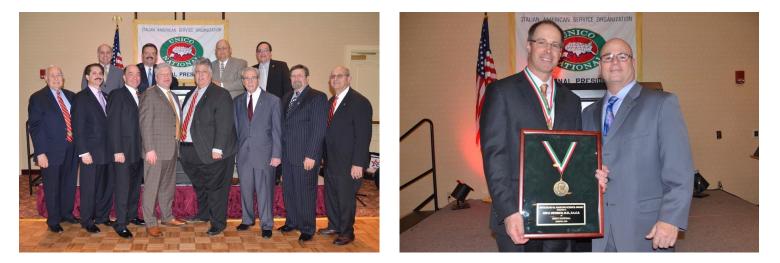

## Mid Year Board Meeting & Marconi Award

Above Left photo: All the PNP's (Past National Presidents) in attendance at the Mid-Year Board Meeting in Atlantic City NJ, weekend of March 4<sup>th</sup>. Our chapter PNP is Joe Agresti, top row, 2<sup>nd</sup> from the right. How many other National PNP's do you know?

Above Right photo: Marconi Award Recipient Jon Odorico from University of Wisconsin, with Passaic Valley Chapter President John Barbieri, at the Mid-Year Board Meeting in Atlantic City

All of the pictures from the weekend can be seen in the Photo Gallery on our chapter website <u>www.PVUNICO.com</u>