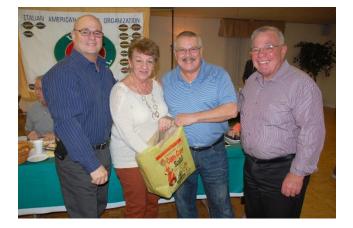

Above Right Photo: Our "Big Chill Raffle" where one lucky person (Mike Sisco of the Bloomfield Chapter) was picked as this years winner. Pictured from the left are: John Barbieri (chapter president), Joyce O'Hara (committee member), Carmen Criscione (committee chair), Angelo Verrone (committee member)