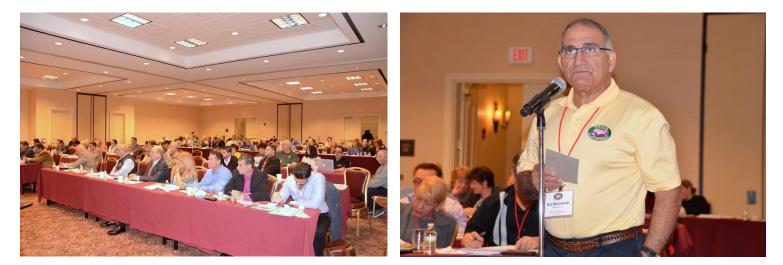

Below Left Photo: Attendance at the Mid-Year Board meeting was great. It's a time to conduct National Business, adjust the national budget, choose the National Awards recipients, and meet lots of other UNICO members from across the country

Below Right Photo: Sal Benvenuti at the Mid-Year, on the floor durig Saturday's general Session, reporting on the 501's of chapters across the country