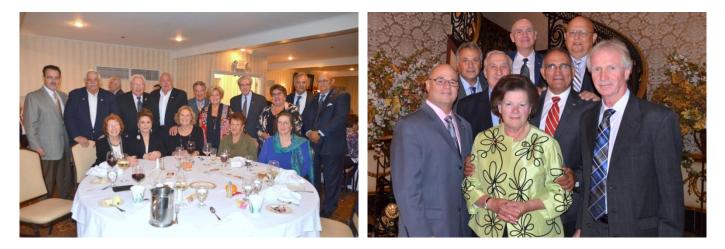

## From the "Eastern Region" in the Pocono's ... ... To the "Meet the President" in New Jersey

**Left Photo**: Our NJ District IV members that were at the Eastern Region Meeting in the Pocono's at the Inn at the Pocono Manor. Represented were Belleville, Bloomfield, Cedar Grove, and of course our chapter, Passaic Valley

**Right Photo**: Our chapter at the NJ-NY-PA Meet the National President Dr. Ann Walko from the Westfield NJ Chapter

<u>Note</u>: to see all of the pictures from either of the two events, just click on either of the photos